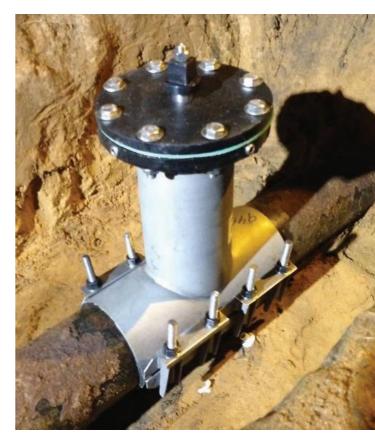

# Insta-Valve<sup>®</sup> Insertable Valve

### Only One Cut. No Reaming with Insta-Valve<sup>®</sup>.

**Insta-Valve®**, the new easy-to-install, easy-to-use insertable valve, gives professionals unprecedented control of their distribution systems. Imagine inserting valves whereveryou need them, in a fraction of the time it used to take, without disrupting service. Take control with Insta-Valve<sup>®</sup>. It has never been easier. Look at what Insta-Valve<sup>®</sup> can provide for you.

### Only One Cut. No Reaming with Insta-Valve<sup>®</sup>.

High quality Insta-Valves meet or exceed industry standards for years of trouble-free service.

Insta-Valves work with the existing Hydra-Stop equipment or as a stand-alone system.

### Insta-valve® Features

- Standard Australian valvenut
- Valve body made of 316 Stainless Steel or rilsan coated mild steel
- Valve gate made of SBR rubber
- 316 Stainless Steel Valve Stem
- Heavy Duty Flange