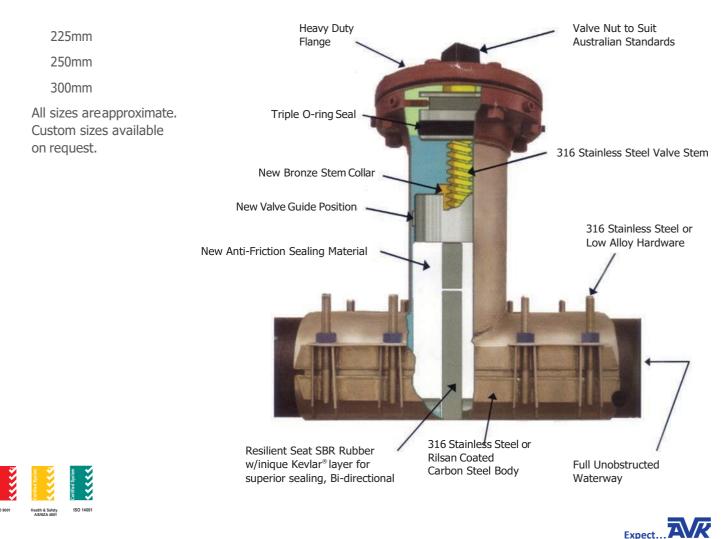

#### Sizes Available

100mm

150mm

200mm

### Insta-valve® Features

- Standard Australian valvenut
- Valve body made of 316 Stainless Steel or rilsan coated mild steel
- Valve gate made of SBR rubber
- 316 Stainless Steel Valve Stem
- Heavy Duty Flange