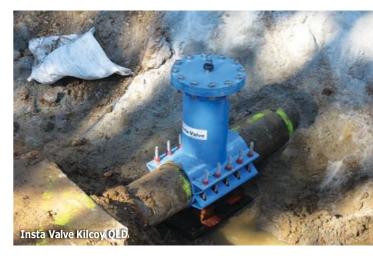

# Insta-Valve<sup>®</sup> Insertable Valve

### Only One Cut. No Reaming with Insta-Valve<sup>®</sup>.

**Insta-Valve®**, the new easy-to-install, easy-to-use insertable valve, gives professionals unprecedented control of their distribution systems. Imagine inserting valves whereveryou need them, in a fraction of the time it used to take, without disrupting service. Take control with Insta-Valve<sup>®</sup>. It has never been easier. Look at what Insta-Valve<sup>®</sup> can provide for you.

### Only One Cut. No Reaming with Insta-Valve<sup>®</sup>.

High quality Insta-Valves meet or exceed industry standards for years of trouble-free service.

Insta-Valves work with the existing Hydra-Stop equipment or as a stand-alone system.